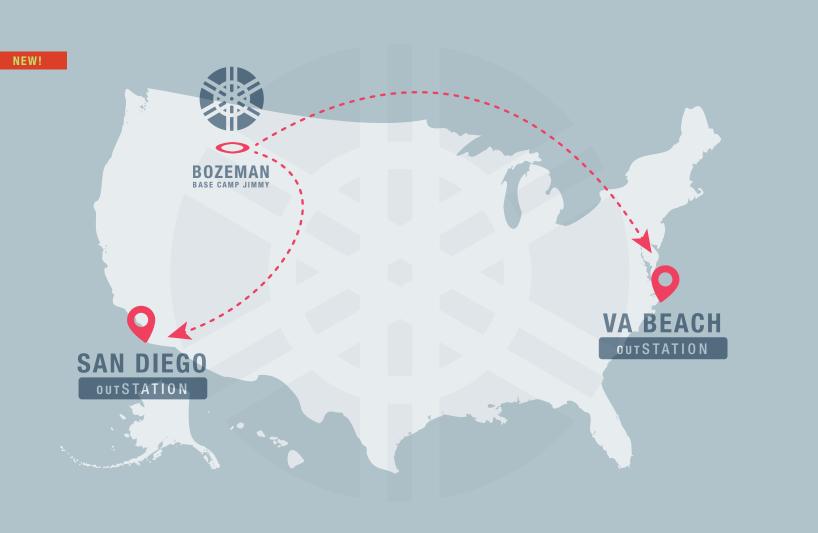

#### The Station™ Debuts Satellite Hubs

We are identifying towns across the nation to present in-person experiences outside of Montana. These are known as outStations.

With high populations of SOF alumni families in Virginia Beach, our ouτStations launched operations on the East Coast in fall 2021.

Seeing the success of our first ourStation event, we realized how vital it was for participants to experience connection and engage in activities with relevant content in a local setting.

To answer this need, we have identified two states to expand our ourStation services in 2022 and 2023.

#### In-person Activities: San Diego

Our Virginia Beach out Station will serve as the model for outreach growth. In early 2022, The Station will begin in-person experiences on the West Coast, starting in San Diego.